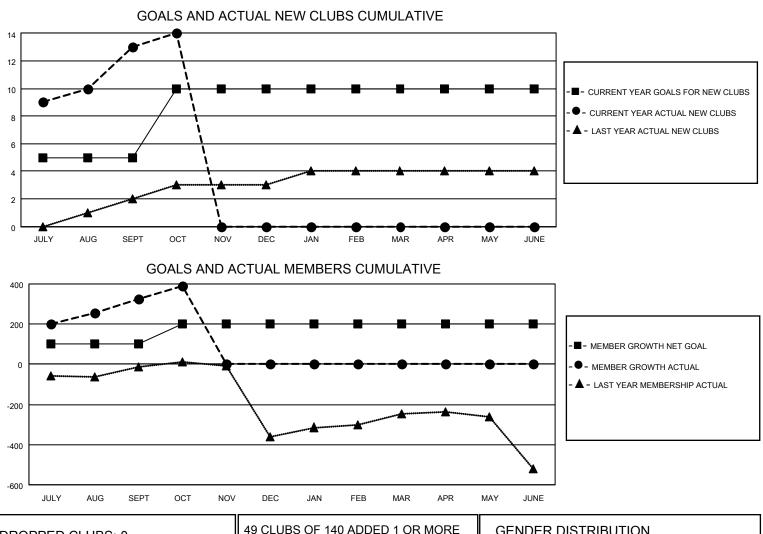

## LOCATION INDIA

District 321 D

Results as of: 10/31/2020

| Clubs         |               |             |               | Members               |                         |                         |                                                    |  |
|---------------|---------------|-------------|---------------|-----------------------|-------------------------|-------------------------|----------------------------------------------------|--|
|               | RESULTS FOR   | R 2020-2021 |               | RESULTS FOR 2020-2021 |                         |                         |                                                    |  |
| QUARTER       | NEW CLUB GOAL | NEW CLUBS   | DROPPED CLUBS | QUARTER               | MBER GROWTH NET<br>GOAL | MEMBER GROWTH<br>ACTUAL | DROPPED<br>MEMBERS ACTUAL<br>(including transfers) |  |
| JULY/AUG/SEPT | 5             | 13          | 0             | JULY/AUG/SEPT         | 100                     | 451                     | 108                                                |  |
| OCT/NOV/DEC   | 5             | 1           | 0             | OCT/NOV/DEC           | 100                     | 86                      | 21                                                 |  |
| JAN/FEB/MAR   | 0             | 0           | 0             | JAN/FEB/MAR           | 0                       | 0                       | 0                                                  |  |
| APR/MAY/JUNE  | 0             | 0           | 0             | APR/MAY/JUNE          | 0                       | 0                       | 0                                                  |  |